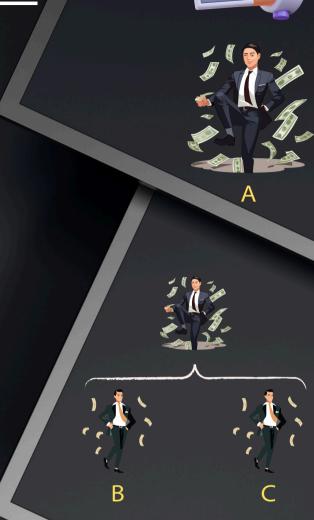

#### 1. Matrix Structure (1x2):

 This is a "1x2" matrix, which means each level in the system consists of one person (the user) who has two "direct downline" members directly below them. Every time these two spots are filled, the user advances to the next level.

### PAYPLAN EXAMPLE SCENARIO

Imagine you (let's call you "User A") join the matrix at the Iron level with an entry fee of \$0.25.

- 1.Level 1 (Iron) 1x2 Matrix:
  - You (User A) recruit two people (User B and User C).
  - These two people fill the two positions under you.
  - As soon as your two positions are filled, you complete this level and move to the next level (Bronze).
  - Rewards: You receive \$0.05 as a cashout, \$0.05 as a matching bonus, and you upgrade to Bronze with \$0.30.

### YPLAN EXAMPLE SCENARIO

Level 2 (Bronze) - 1x2 Matrix:

- Now, Users B and C each recruit two new members (let's say Users D, E, F, and G).
- This completes their matrices at the Iron level, and they follow you to Bronze.
- As B and C fill their two spots, you earn additional matching bonuses for their efforts.
- Rewards: You cash out \$0.10, receive \$0.10 in matching bonuses, and upgrade to Silver with \$0.60.